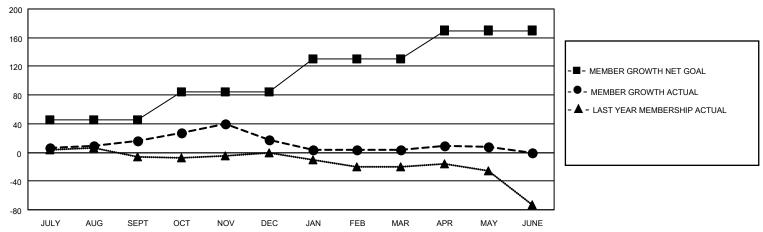

## MONTHLY MEMBERSHIP PROGRESS REPORT

LOCATION REP OF SOUTH AFRICA

District 410 E

Results as of: 5/31/2022

| Clubs                 |               |           |               | Members RESULTS FOR 2021-2022 |                       |                         |                                                    |
|-----------------------|---------------|-----------|---------------|-------------------------------|-----------------------|-------------------------|----------------------------------------------------|
| RESULTS FOR 2021-2022 |               |           |               |                               |                       |                         |                                                    |
| QUARTER               | NEW CLUB GOAL | NEW CLUBS | DROPPED CLUBS | QUARTER MEMB                  | ER GROWTH NET<br>GOAL | MEMBER GROWTH<br>ACTUAL | DROPPED<br>MEMBERS ACTUAL<br>(including transfers) |
| JULY/AUG/SEPT         | 0             | 0         | 4             | JULY/AUG/SEPT                 | 45                    | 38                      | 17                                                 |
| OCT/NOV/DEC           | 1             | 0         | 0             | OCT/NOV/DEC                   | 40                    | 42                      | 36                                                 |
| JAN/FEB/MAR           | 0             | 0         | 0             | JAN/FEB/MAR                   | 45                    | 26                      | 32                                                 |
| APR/MAY/JUNE          | 1             | 0         | 0             | APR/MAY/JUNE                  | 40                    | 25                      | 19                                                 |

## GOALS AND ACTUAL MEMBERS CUMULATIVE

| DROPPED CLUBS: 4 |    | 39 CLUBS OF 70 ADDED 1 OR<br>MORE NEW MEMBERS | GENDER DISTRIBUTION                 |              |  |
|------------------|----|-----------------------------------------------|-------------------------------------|--------------|--|
|                  |    | MORE NEW MEMBERS                              | MALE                                | 500 (51.65%) |  |
|                  |    |                                               | FEMALE 468 (48.35%)                 |              |  |
| DROPPED MEMBERS  |    |                                               | NON BINARY                          | 0 (0.00%)    |  |
|                  | 44 |                                               | PREFER NOT TO ANSWER                | 0 (0.00%)    |  |
| DECEASED         | 11 |                                               |                                     |              |  |
| CLUB CANCELLED   | 0  | CLICK HERE FOR CUMULATIVE                     | TOTAL FAMILY UNIT MEMBERS           | 296          |  |
| OTHER            | 93 | MEMBERSHIP DATA                               |                                     |              |  |
| TOTAL 104        |    |                                               | FAMILY MEMBERS PAYING HALF DUES 153 |              |  |
|                  |    |                                               |                                     |              |  |